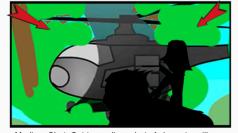

Page 2

POV Shot: Cut to POV shot as characters approach their destination. POV is of human character.

POV Shot: Ape character then moves aside 2 branches revealing a helicopter that crashed on top of a tree.

Close-Up: Cut to close up of characters facial expression change from curious to surprised.

Medium Shot: Cut to medium shot of character silhouettes as the human character open the door..

Long Shot: Camera pans out as both characters enter the helicopter.