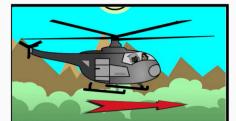

### Title From Jungle to Jungle

Over Shoulder: Cut to shot of the inside as a siren is heard and a red light light starts flashing.

Medium Shot: Cut to shot of the the propellors come to a sudden stop and emit alot of smoke.

Pag. 4

Close Up Shot: Cut to close up characters start to get scared.

Over Shoulder Shot: Cut to over shoulder shot of characters start to free fall.

Birds Eye Shot: Cut shot of helicopter over the city start to descend.