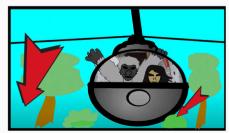

Page 2

POV Shot: Cut to POV shot as characters approach their destination. POV is of human character.

POV Shot: Ape character then moves aside 2 branches revealing a helicopter that crashed on top of a tree.

Close-Up: Cut to close up of characters facial expression change from curious to surprised.

Medium Shot: Cut to medium shot of character silhouettes as the human character open the door..

Long Shot: Camera pans out as both characters enter the helicopter.