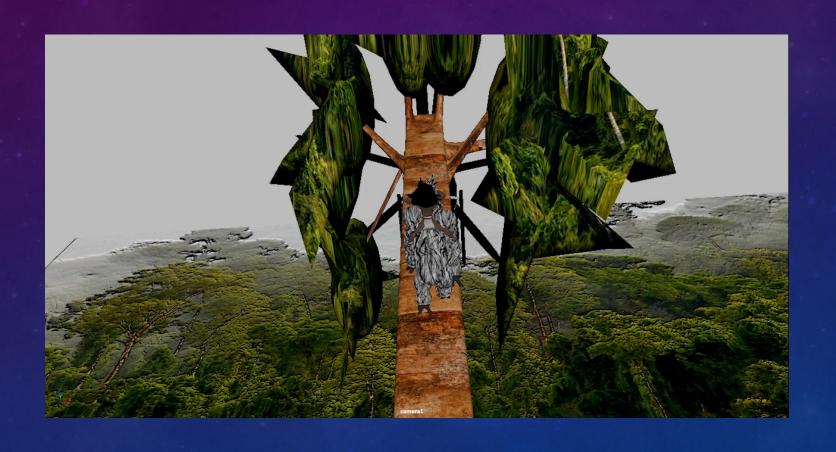

the inside as a siren is heard and a red light light starts flashing.





Medium Shot: Cut to shot of the the propellors come to a sudden stop and emit alot of smoke.



Pag. 4

Close Up Shot: Cut to close up characters start to get scared.



Over Shoulder Shot: Cut to over shoulder shot of characters start to free fall.



Birds Eye Shot: Cut shot of helicopter over the city start to descend.



Birds Eye Shot: The helicopter gets closer and closer to the ground as it crash lands..



Medium Shot: Predicting his eminent demise the human character jumps on the ape. .



Ling Shot: Cut shot of charcters jumping out of window right before the crash landing.



Long Shot: Cut to shot of characters as they jump onto a tree the helicopter goes up in flames.

# RIGGED MODEL



# ENVIRONMENT



# THE END