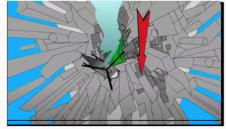

Close-Up: Cut to close up of characters facial expression change from curious to surprised.

Medium Shot: Cut to medium shot of character silhouettes as the human character open the door..

Long Shot: Camera pans out as both characters enter the helicopter.

Long Shot: When the characters are inside, the helicopter falls out of the tree.

Over Sholder Shot: Cut to shot of characters as they free fall. Then the human character press a button turning on the propellors.