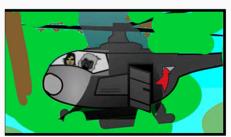

Long Shot: When the characters are inside, the helicopter falls out of the tree.

Over Sholder Shot: Cut to shot of characters as they free fall. Then the human character press a button turning on the propellors.

### Title From Jungle to Jungle

Long shot: Cut to long shot of characters flying helicopter out of the forest. The propellors break some trees.

Scene 3

Long shot: Cut to long shot of characters flying helicopter around the forest. Camera pans right as they move right.