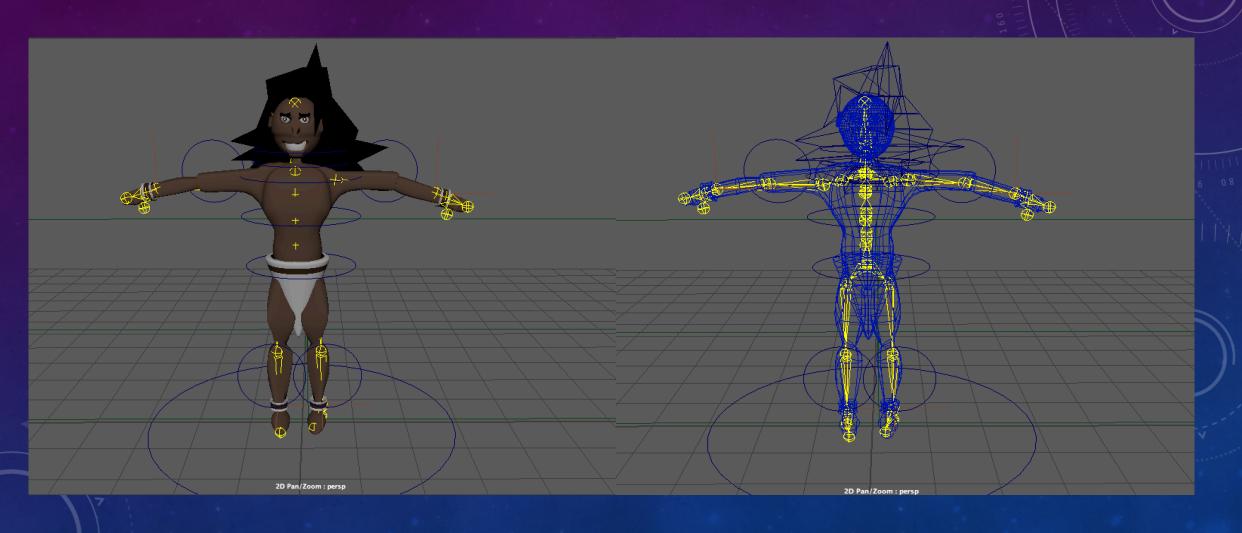

r: Cut to shot of the inside as a siren is heard and a red light light starts flashing.





Medium Shot: Cut to shot of the the propellors come to a sudden stop and emit alot of smoke.



Pag. 4

Close Up Shot: Cut to close up characters start to get scared.



Over Shoulder Shot: Cut to over shoulder shot of characters start to free fall.



Birds Eye Shot: Cut shot of helicopter over the city start to descend.



Birds Eye Shot: The helicopter gets closer and closer to the ground as it crash lands..



Medium Shot: Predicting his eminent demise the human character jumps on the ape. .



Ling Shot: Cut shot of charcters jumping out of window right before the crash landing.



Long Shot: Cut to shot of characters as they jump onto a tree the helicopter goes up in flames.

# RIGGED MODEL



# ENVIRONMENT



# THE END