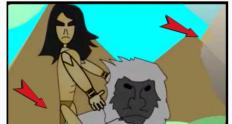

### Title From Jungle to Jungle

Establishing shot: Characters are seen in the distance staring at the mountains from tree tops with a wide shot.

### Scene 1

Long Shot: Camera zooms in to long shot of the backs of the characters.

Page \_**1**\_

Meduim Shot: Camera to cuts meduim shot of the rising sun rays appearing over the characters.

Long Shot: Cut to another long shot of sun and title rising from beyond the mountains.