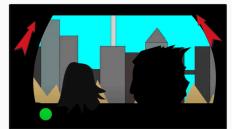

Over Sholder: The camera pans as the helicopter starts to fly over the mountains as they leave the forest.

Medium Shot: Cut to medium shot of characters navigating through the mountains..

Over Shoulder Shot: The camera pans and the city fully comes into view as characters start leaving the mountains .

Meduim Shot: Cut to shot of characters as they enter the city. They are amazed of the tall buildings