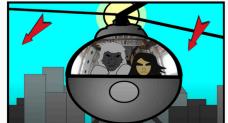

Page **3** 

POV Shot: Cut to POV shot of characters on their journey. The camera jitters up and down.

Medium Shot: Cut to meduim shot of the front view with ape character waving his arms as the fly.

Over Shoulder Shot: Cut to over shoulder shot of characters approaching the mountains.

Over Sholder: The camera pans as the helicopter starts to fly over the mountains as they leave the forest.

Medium Shot: Cut to medium shot of characters navigating through the mountains..

Over Shoulder Shot: The camera pans and the city fully comes into view as characters start leaving the mountains .