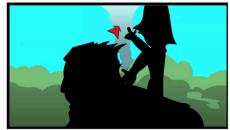

Close-Up: Cut to close up of characters facial expression change from curious to surprised.

Medium Shot: Cut to medium shot of character silhouettes as the human character open the door..

Long Shot: Camera pans out as both characters enter the helicopter.

Long Shot: When the characters are inside, the helicopter falls out of the tree.

Over Sholder Shot: Cut to shot of characters as they free fall. Then the human character press a button turning on the propellors.