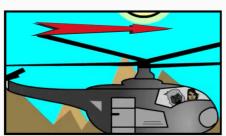

### Scene 1

Long Shot: Camera zooms in to long shot of the backs of the characters.

Page \_**1**\_

Meduim Shot: Camera to cuts meduim shot of the rising sun rays appearing over the characters.

Long Shot: Cut to another long shot of sun and title rising from beyond the mountains.

Fade to Black.

Long Shot: Cut to long shot of human character riding ape character as they forage for food.

Medium Shot: Cut to shot of an object falling from the sky in the distance leaving a trail of smoke.