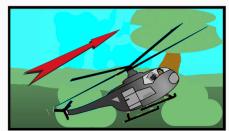

### Title From Jungle to Jungle

Long shot: Cut to long shot of characters flying helicopter out of the forest. The propellors break some trees.

Scene 3

Long shot: Cut to long shot of characters flying helicopter around the forest. Camera pans right as they move right.

Page **3** 

POV Shot: Cut to POV shot of characters on their journey. The camera jitters up and down.

Medium Shot: Cut to meduim shot of the front view with ape character waving his arms as the fly.

Over Shoulder Shot: Cut to over shoulder shot of characters approaching the mountains.