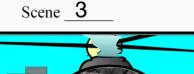

### Title From Jungle to Jungle

Long shot: Cut to long shot of characters flying helicopter out of the forest. The propellors break some trees.

Scene 3

Long shot: Cut to long shot of characters flying helicopter around the forest. Camera pans right as they move right.

Page **3** 

POV Shot: Cut to POV shot of characters on their journey. The camera jitters up and down.

Medium Shot: Cut to meduim shot of the front view with ape character waving his arms as the fly.

Over Shoulder Shot: Cut to over shoulder shot of characters approaching the mountains.