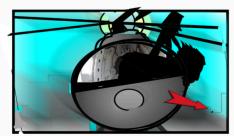

### Title From Jungle to Jungle

Over Shoulder: Cut to shot of the inside as a siren is heard and a red light light starts flashing.

Medium Shot: Cut to shot of the the propellors come to a sudden stop and emit alot of smoke.

Pag. 4

Close Up Shot: Cut to close up characters start to get scared.

Over Shoulder Shot: Cut to over shoulder shot of characters start to free fall.

Birds Eye Shot: Cut shot of helicopter over the city start to descend.