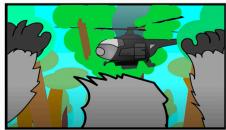

Fade to Black.

Long Shot: Cut to long shot of human character riding ape character as they forage for food.

Medium Shot: Cut to shot of an object falling from the sky in the distance leaving a trail of smoke.

Long Shot: Cut to characters stopping and turning their heads to observe the smoke in the distance

Medium Shot: Camera zooms into a meduim shot of characters staring at the smoke.