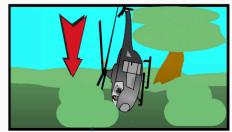

Long Shot: When the characters are inside, the helicopter falls out of the tree.

Over Sholder Shot: Cut to shot of characters as they free fall. Then the human character press a button turning on the propellors.

### Title From Jungle to Jungle

Long shot: Cut to long shot of characters flying helicopter out of the forest. The propellors break some trees.

Scene 3

Long shot: Cut to long shot of characters flying helicopter around the forest. Camera pans right as they move right.