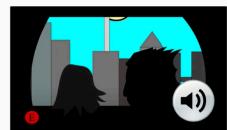

### Title From Jungle to Jungle

Over Shoulder: Cut to shot of the inside as a siren is heard and a red light light starts flashing.

Medium Shot: Cut to shot of the the propellors come to a sudden stop and emit alot of smoke.

Pag. 4

Close Up Shot: Cut to close up characters start to get scared.

Over Shoulder Shot: Cut to over shoulder shot of characters start to free fall.

Birds Eye Shot: Cut shot of helicopter over the city start to descend.