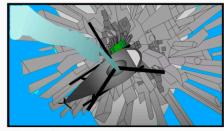

Page 2

POV Shot: Cut to POV shot as characters approach their destination. POV is of human character.

POV Shot: Ape character then moves aside 2 branches revealing a helicopter that crashed on top of a tree.

Close-Up: Cut to close up of characters facial expression change from curious to surprised.

Medium Shot: Cut to medium shot of character silhouettes as the human character open the door..

Long Shot: Camera pans out as both characters enter the helicopter.