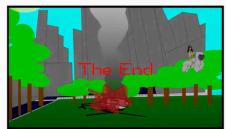

ters as they enter the city. They are amazed of the tall buildings

### Title From Jungle to Jungle



Over Shoulder: Cut to shot of the inside as a siren is heard and a red light light starts flashing.





Medium Shot: Cut to shot of the the propellors come to a sudden stop and emit alot of smoke.



Pag. 4

Close Up Shot: Cut to close up characters start to get scared.



Over Shoulder Shot: Cut to over shoulder shot of characters start to free fall.



Birds Eye Shot: Cut shot of helicopter over the city start to descend.



Birds Eye Shot: The helicopter gets closer and closer to the ground as it crash lands..



Medium Shot: Predicting his eminent demise the human character jumps on the ape. .



Ling Shot: Cut shot of charcters jumping out of window right before the crash landing.



Long Shot: Cut to shot of characters as they jump onto a tree the helicopter goes up in flames.

# RIGGED MODEL



# ENVIRONMENT



# THE END