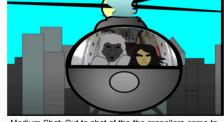

Page **3** 

POV Shot: Cut to POV shot of characters on their journey. The camera jitters up and down.

Medium Shot: Cut to meduim shot of the front view with ape character waving his arms as the fly.

Over Shoulder Shot: Cut to over shoulder shot of characters approaching the mountains.

Over Sholder: The camera pans as the helicopter starts to fly over the mountains as they leave the forest.

Medium Shot: Cut to medium shot of characters navigating through the mountains..

Over Shoulder Shot: The camera pans and the city fully comes into view as characters start leaving the mountains .